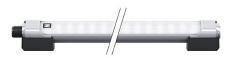

lamp cover weight (net) mains supply

design Fastening dimension special features Waldmann W

ENGINEER OF LIGHT.

LED Energy efficiency category A/A+/A++ without 22-26 V; DC approx. 20 W approx. 2520 lm approx. 126 lm/W direct neutral white, approx. 5000 K >= 80 screen IP54 Ш multi-stage switchable external aluminium/plastic, anodised; painted, aluminium coloured anodised Acrylic satine approx. 0.7 kg built-in plug M12-A-5 mounted version bracket A=1175mm, C=1130mm, C1=1160mm ADVANCED package