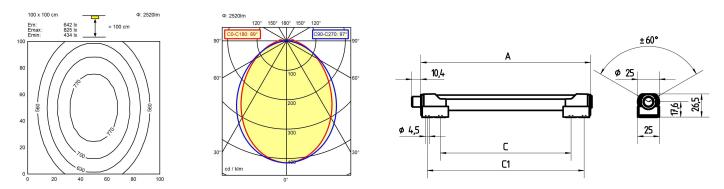

## illuminance

## luminous intensity

Errors and technical changes excepted. Images can vary from original. Photometric and electrical data may vary due to component tolerances.

lamp cover weight (net) mains supply

design Fastening dimension Waldmann W

ENGINEER OF LIGHT.

LED Energy efficiency category A/A+/A++ without 22-26 V; DC approx. 24 W approx. 2520 lm approx. 105 lm/W direct neutral white, approx. 5000 K >= 80 screen IP54 Ш switchable external aluminium/plastic, anodised; painted, aluminium coloured anodised Acrylic satine approx. 0.5 kg built-in plug M12-A-5 mounted version bracket A=1175mm, C=1130mm, C1=1160mm