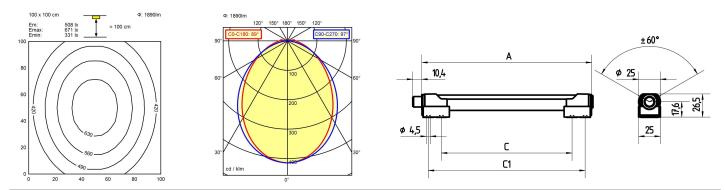

lamp cover weight (net) mains supply

design Fastening dimension Waldmann W

ENGINEER OF LIGHT.

LED Energy efficiency category A/A+/A++ without 22-26 V; DC approx. 18 W approx. 1890 lm approx. 105 lm/W direct neutral white, approx. 5000 K >= 80 screen IP54 Ш switchable external aluminium/plastic, anodised; painted, aluminium coloured anodised Acrylic satine approx. 0.4 kg built-in plug M12-A-5 mounted version bracket A=895mm, C=850mm, C1=880mm

## illuminance

luminous intensity

Errors and technical changes excepted. Images can vary from original. Photometric and electrical data may vary due to component tolerances.