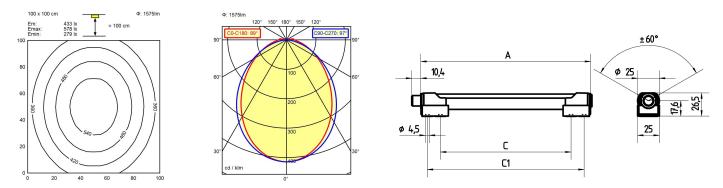

lamp cover weight (net) mains supply

design Fastening dimension Waldmann W

ENGINEER OF LIGHT.

LED Energy efficiency category A/A+/A++ without 22-26 V; DC approx. 15 W approx. 1575 lm approx. 105 lm/W direct neutral white, approx. 5000 K >= 80 screen IP54 Ш switchable external aluminium/plastic, anodised; painted, aluminium coloured anodised Acrylic satine approx. 0.3 kg built-in plug M12-A-5 mounted version bracket A=755mm, C=710mm, C1=740mm

## illuminance

luminous intensity

Errors and technical changes excepted. Images can vary from original. Photometric and electrical data may vary due to component tolerances.