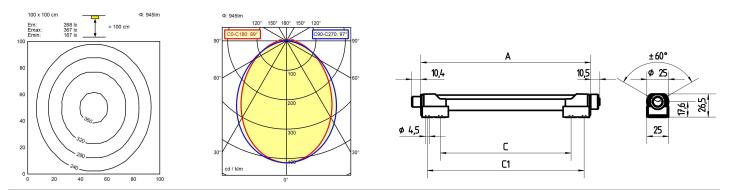

lamp cover weight (net) mains supply

design Fastening dimension special features Waldmann W

ENGINEER OF LIGHT.

LED Energy efficiency category A/A+/A++ without 22-26 V; DC approx. 9 W approx. 945 lm approx. 105 lm/W direct neutral white, approx. 5000 K >= 80 screen IP54 Ш switchable external aluminium/plastic, anodised; painted, aluminium coloured anodised Acrylic satine approx. 0.2 kg built-in plug M12-A-5 mounted version bracket A=475mm, C=430mm, C1=460mm through-wired

## illuminance

luminous intensity

Errors and technical changes excepted. Images can vary from original. Photometric and electrical data may vary due to component tolerances.