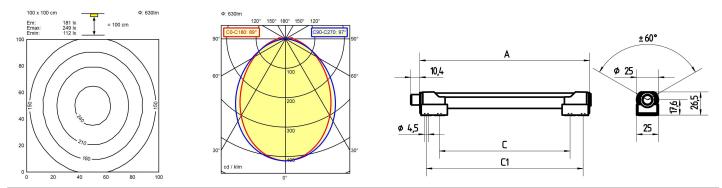

lamp cover weight (net) mains supply

design Fastening dimension Waldmann W

ENGINEER OF LIGHT.

LED Energy efficiency category A/A+/A++ without 22-26 V; DC approx. 6 W approx. 630 lm approx. 105 lm/W direct neutral white, approx. 5000 K >= 80 screen IP54 Ш switchable external aluminium/plastic, anodised; painted, aluminium coloured anodised Acrylic satine approx. 0.2 kg built-in plug M12-A-5 mounted version bracket A=335mm, C=290mm, C1=320mm

## illuminance

luminous intensity

Errors and technical changes excepted. Images can vary from original. Photometric and electrical data may vary due to component tolerances.