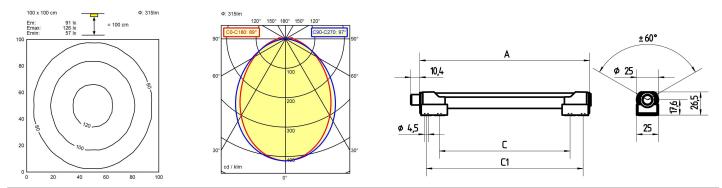

lamp cover weight (net) mains supply

design Fastening dimension Waldmann W

ENGINEER OF LIGHT.

LED Energy efficiency category A/A+/A++ without 22-26 V; DC approx. 3 W approx. 315 lm approx. 105 lm/W direct neutral white, approx. 5000 K >= 80 screen IP54 Ш switchable external aluminium/plastic, anodised; painted, aluminium coloured anodised Acrylic satine approx. 0.1 kg built-in plug M12-A-5 mounted version bracket A=195mm, C=150mm, C1=180mm

## illuminance

luminous intensity

Errors and technical changes excepted. Images can vary from original. Photometric and electrical data may vary due to component tolerances.