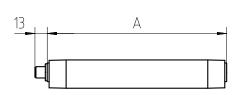

 dimension
 A=1540 mm

special features angle of illumination 40°

RSFM 4/0;05 P25-1