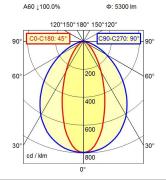

ENGINEER OF LIGHT.

Energy efficiency category A/A+/A++

light source LED

work equipment without
connected load 20-28V; DC
Power consumption approx. 50 W
luminous flux approx. 5300 lm
luminous efficacy approx. 106 lm/W

light distributiondirect, narrow-angled beamcolour temperatureneutral white, approx. 5000 K

color rendering index (CRI)>= 80System of protectionIP67class of protectionIIItechnologyswitchableoperationexternal

**luminaire body** aluminium, anodised, aluminium coloured anodised

lamp coverscreen, clearmains supplybuilt-in plugRSFM 4/0;05 P25-1designmounted version

 design
 mounted version

 Fastening
 L-angle, clamp

 dimension
 A=1540 mm

special features angle of illumination 40°



RSFM 4/0;05 P25-1

## illuminance

## luminous intensity