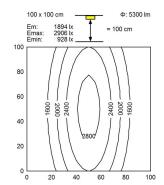

ENGINEER OF LIGHT.

Energy efficiency category A/A+/A++

light source LED

work equipment without
connected load 20-28V; DC
Power consumption approx. 50 W
luminous flux approx. 5300 lm
luminous efficacy approx. 106 lm/W

light distributiondirect, narrow-angled beamcolour temperatureneutral white, approx. 5000 K

color rendering index (CRI)>= 80System of protectionIP67class of protectionIIItechnologyswitchableoperationexternal

**luminaire body** aluminium, anodised, aluminium coloured anodised

lamp coverscreen, clearmains supplybuilt-in plugRSFM 4/0;05 P25-1designmounted version

 design
 mounted version

 Fastening
 L-angle, clamp

 dimension
 A=1540 mm

special features angle of illumination 40°



RSFM 4/0;05 P25-1

## illuminance

## luminous intensity