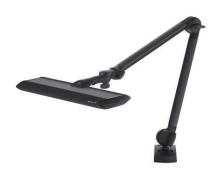

Fastening special features

Waldmann W

ENGINEER OF LIGHT.

LED Energy efficiency category A/A+/A++ electronic transformer 100-240 V; 50/60 Hz approx. 24 W approx. 1100 lm approx. 45 lm/W neutral white, approx. 5000 K >= 80 conical prismatic screen IP20 L multi-function switch sectional aluminium, ESD-coat of lacquer, black acrylic clear approx. 1.9 kg approx. 3,4 m; mains plug CEE 7/VII screw-down flange, table clamp (accessory) ESD version