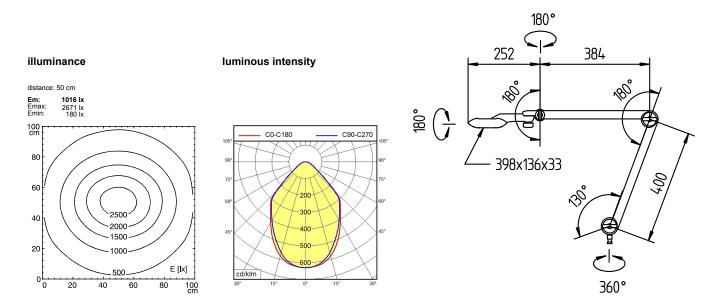

Fastening special features

Waldmann W

ENGINEER OF LIGHT.

LED Energy efficiency category A/A+/A++ electronic transformer 100-240 V; 50/60 Hz approx. 24 W approx. 1100 lm approx. 45 lm/W neutral white, approx. 5000 K >= 80 conical prismatic screen IP20 L multi-function switch sectional aluminium, ESD-coat of lacquer, black acrylic clear approx. 1.9 kg approx. 3,4 m; mains plug CEE 7/VII screw-down flange, table clamp (accessory) ESD version