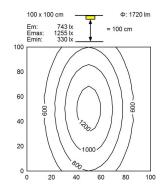

ENGINEER OF LIGHT.

Energy efficiency category A/A+/A++



light source LED

work equipment without connected load 20-28V; DC
Power consumption approx. 16 W luminous flux approx. 1720 lm luminous efficacy approx. 107 lm/W

 light distribution
 direct, narrow-angled beam

 colour temperature
 neutral white, approx. 5000 K

color rendering index (CRI)>= 80System of protectionIP67class of protectionIIItechnologyswitchableoperationexternal

**luminaire body** aluminium, anodised, aluminium coloured anodised

lamp coverscreen, clearweight (net)approx. 0.8 kgmains supplybuilt-in plugRSFM 4/0;05 P25-1mounted version

Fastening L-angle, clamp dimension A=540 mm

special features angle of illumination 40°



RSFM 4/0;05 P25-1

## illuminance

## luminous intensity