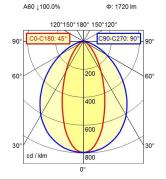

ENGINEER OF LIGHT.

Energy efficiency category A/A+/A++



light source LED

work equipment without connected load 20-28V; DC
Power consumption approx. 16 W luminous flux approx. 1720 lm luminous efficacy approx. 107 lm/W

 light distribution
 direct, narrow-angled beam

 colour temperature
 neutral white, approx. 5000 K

color rendering index (CRI)>= 80System of protectionIP67class of protectionIIItechnologyswitchableoperationexternal

**luminaire body** aluminium, anodised, aluminium coloured anodised

lamp coverscreen, clearweight (net)approx. 0.8 kgmains supplybuilt-in plugRSFM 4/0;05 P25-1mounted version

Fastening L-angle, clamp dimension A=540 mm

special features angle of illumination 40°



RSFM 4/0;05 P25-1

## illuminance

## luminous intensity