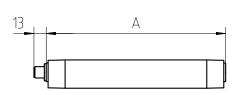

**luminaire body** aluminium, anodised, aluminium coloured anodised

lamp coverscreen, clearweight (net)approx. 0.8 kgmains supplybuilt-in plugRSFM 4/0;05 P25-1mounted version

Fastening L-angle, clamp dimension A=540 mm