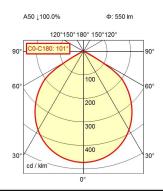

ENGINEER OF LIGHT.

Energy efficiency category A/A+/A++



light source LE

work equipment without connected load 16-32 V; DC **Power consumption** approx. 10 W approx. 550 lm luminous flux luminous efficacy approx. 55 lm/W light distribution direct, wide-angled beam daylight white, approx. 6500 K colour temperature color rendering index (CRI) >= 70

System of protection IP67
class of protection III
technology switchable
operation external

luminaire bodyaluminium, anodised,lamp coverglass screenweight (net)approx. 0.1 kg

mains lead approx. 0.2 m; built-in plug

Fastening screwing special features Serie 763 screwing special features



Serie 763

## illuminance

## luminous intensity