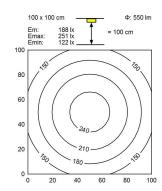

ENGINEER OF LIGHT.

Energy efficiency category A/A+/A++



light source LE

work equipment without connected load 16-32 V; DC **Power consumption** approx. 10 W approx. 550 lm luminous flux luminous efficacy approx. 55 lm/W light distribution direct, wide-angled beam daylight white, approx. 6500 K colour temperature color rendering index (CRI) >= 70

System of protection IP67
class of protection III
technology switchable
operation external

luminaire bodyaluminium, anodised,lamp coverglass screenweight (net)approx. 0.1 kg

mains lead approx. 0.2 m; built-in plug

Fastening screwing special features Serie 763 screwing special features



Serie 763

## illuminance

## luminous intensity