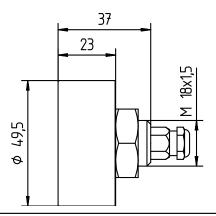

Fastening screwing special features Serie 763 screwing special features

Serie 763