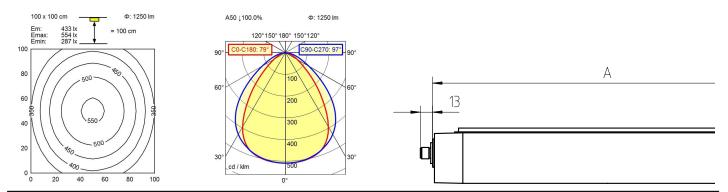

light source

design Fastening dimension special features ENGINEER OF LIGHT.

Waldmann

W

LED Energy efficiency category A/A+/A++ without 18-30 V; DC approx. 13 W approx. 1250 lm approx. 96 lm/W direct neutral white, approx. 5000 K >= 80 IP67 Ш switchable external aluminium, anodised, aluminium coloured anodised screen, clear approx. 2.7 kg built-in plug Serie\_763 mounted version L-angle, clamp A=790 mm through-wired, Eco equipment

## illuminance

## luminous intensity

Errors and technical changes excepted. Images can vary from original. Photometric and electrical data may vary due to component tolerances.