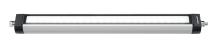

design Fastening dimension special features ENGINEER OF LIGHT.

Waldmann

W

LED Energy efficiency category A/A+/A++ electronic ballast 100/120/220-240 V; 50/60 Hz approx. 12 W approx. 1000 lm approx. 83 lm/W direct neutral white, approx. 5000 K >= 80 IP67 L switchable external aluminium, anodised, aluminium coloured anodised screen, clear approx. 2.4 kg built-in plug Serie 814 mounted version L-angle, clamp A=650 mm through-wired, Eco equipment