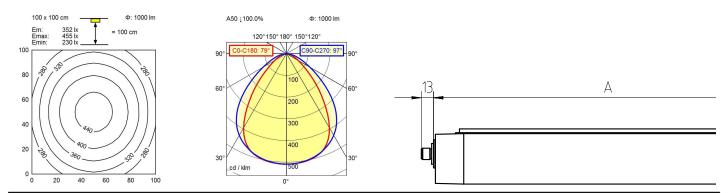

light source

design Fastening dimension special features ENGINEER OF LIGHT.

Waldmann

W

LED Energy efficiency category A/A+/A++ electronic ballast 100/120/220-240 V; 50/60 Hz approx. 12 W approx. 1000 lm approx. 83 lm/W direct neutral white, approx. 5000 K >= 80 IP67 L switchable external aluminium, anodised, aluminium coloured anodised screen, clear approx. 2.3 kg built-in plug Serie 814 mounted version L-angle, clamp A=650 mm Eco equipment

## illuminance

## luminous intensity

Errors and technical changes excepted. Images can vary from original. Photometric and electrical data may vary due to component tolerances.