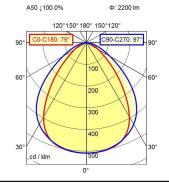

US.seventy - MQAL 48 5

113071000-00580645



ENGINEER OF LIGHT.

Energy efficiency category A/A+/A++



light source LED

work equipment without
connected load 18-30 V; DC
Power consumption approx. 24 W
luminous flux approx. 2200 lm
luminous efficacy approx. 91 lm/W

light distribution direct

colour temperature neutral white, approx. 5000 K

color rendering index (CRI)>= 80System of protectionIP67class of protectionIIItechnologyswitchableoperationexternal

**luminaire body** aluminium, anodised, aluminium coloured anodised

 lamp cover
 screen, clear

 weight (net)
 approx. 2.1 kg

 mains supply
 built-in plug

 Serie\_763
 mounted version

designmounted versionFasteningL-angle, clampdimensionA=650 mmspecial featuresPower equipment



Serie\_763

## illuminance

## luminous intensity