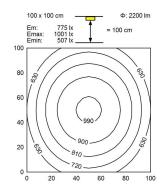

PLUS.seventy - MQAL 48 5

113071000-00580645



ENGINEER OF LIGHT.

Energy efficiency category A/A+/A++



light source LED

work equipment without
connected load 18-30 V; DC
Power consumption approx. 24 W
luminous flux approx. 2200 lm
luminous efficacy approx. 91 lm/W

light distribution direct

colour temperature neutral white, approx. 5000 K

color rendering index (CRI)>= 80System of protectionIP67class of protectionIIItechnologyswitchableoperationexternal

**luminaire body** aluminium, anodised, aluminium coloured anodised

 lamp cover
 screen, clear

 weight (net)
 approx. 2.1 kg

 mains supply
 built-in plug

 Serie\_763
 mounted version

designmounted versionFasteningL-angle, clampdimensionA=650 mmspecial featuresPower equipment



Serie\_763

## illuminance

## luminous intensity