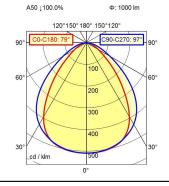

PLUS.seventy - MQAL 24 5

113069000-00580639



ENGINEER OF LIGHT.

Energy efficiency category A/A+/A++



light source LED

work equipment without
connected load 18-30 V; DC
Power consumption approx. 10 W
luminous flux approx. 1000 lm
luminous efficacy approx. 100 lm/W

light distribution direct

colour temperature neutral white, approx. 5000 K

color rendering index (CRI)>= 80System of protectionIP67class of protectionIIItechnologyswitchableoperationexternal

**luminaire body** aluminium, anodised, aluminium coloured anodised

lamp coverscreen, clearweight (net)approx. 2.1 kgmains supplybuilt-in plugSerie\_763mounted version

 design
 mounted versio

 Fastening
 L-angle, clamp

 dimension
 A=650 mm

 special features
 Eco equipment



Serie\_763

## illuminance

## luminous intensity