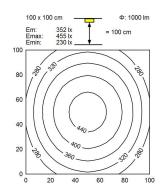

D PLUS.seventy - MQAL 24 5

113069000-00580639



ENGINEER OF LIGHT.

Energy efficiency category A/A+/A++



light source LED

work equipment without
connected load 18-30 V; DC
Power consumption approx. 10 W
luminous flux approx. 1000 lm
luminous efficacy approx. 100 lm/W

light distribution direct

colour temperature neutral white, approx. 5000 K

color rendering index (CRI)>= 80System of protectionIP67class of protectionIIItechnologyswitchableoperationexternal

**luminaire body** aluminium, anodised, aluminium coloured anodised

lamp coverscreen, clearweight (net)approx. 2.1 kgmains supplybuilt-in plugSerie\_763mounted version

 design
 mounted versio

 Fastening
 L-angle, clamp

 dimension
 A=650 mm

 special features
 Eco equipment



Serie\_763

## illuminance

## luminous intensity