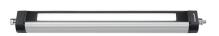

light source

design Fastening dimension special features ENGINEER OF LIGHT.

Waldmann

W

LED Energy efficiency category A/A+/A++ electronic ballast 100/120/220-240 V; 50/60 Hz approx. 9,5 W approx. 750 lm approx. 78 lm/W direct neutral white, approx. 5000 K >= 80 IP67 L switchable external aluminium, anodised, aluminium coloured anodised screen, clear approx. 2.1 kg built-in plug Serie 814 mounted version L-angle, clamp A=565 mm through-wired, Eco equipment

Serie 814