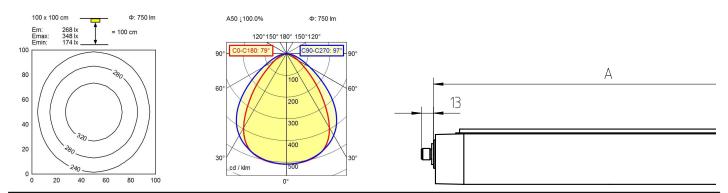

## 113066000-00580630

work equipment connected load Power consumption luminous flux luminous efficacy light distribution colour temperature color rendering index (CRI) System of protection class of protection technology operation luminaire body lamp cover weight (net) mains supply

light source

design Fastening dimension special features ENGINEER OF LIGHT.

Waldmann

W

LED Energy efficiency category A/A+/A++ electronic ballast 100/120/220-240 V; 50/60 Hz approx. 9,5 W approx. 750 lm approx. 78 lm/W direct neutral white, approx. 5000 K >= 80 IP67 L switchable external aluminium, anodised, aluminium coloured anodised screen, clear approx. 2.1 kg built-in plug Serie 814 mounted version L-angle, clamp A=565 mm through-wired, Eco equipment

## illuminance

## luminous intensity

Errors and technical changes excepted. Images can vary from original. Photometric and electrical data may vary due to component tolerances.