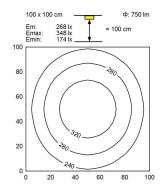

0580624



ENGINEER OF LIGHT.



light source LED

Energy efficiency category A/A+/A++
work equipment electronic ballast

connected load 100/120/220-240 V; 50/60 Hz

Power consumption approx. 9,5 W luminous flux approx. 750 lm luminous efficacy approx. 78 lm/W

light distribution direct

colour temperature neutral white, approx. 5000 K

color rendering index (CRI)>= 80System of protectionIP67class of protectionItechnologyswitcha

technology switchable operation external

**luminaire body** aluminium, anodised, aluminium coloured anodised

lamp coverscreen, clearweight (net)approx. 2.0 kgmains supplybuilt-in plugSerie 814designdesignmounted version

designmounted versioFasteningL-angle, clampdimensionA=565 mmspecial featuresEco equipment



Serie 814

## illuminance

## luminous intensity