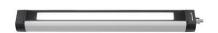

## Surface-mounted luminaire MACH LED PLUS.seventy - MQAL 18 N

113065000-00580624

ENGINEER OF LIGHT.

light source LED

Energy efficiency category A/A+/A++
work equipment electronic ballast

connected load 100/120/220-240 V; 50/60 Hz

Power consumption approx. 9,5 W luminous flux approx. 750 lm luminous efficacy approx. 78 lm/W

light distribution direct

colour temperature neutral white, approx. 5000 K

color rendering index (CRI)>= 80System of protectionIP67class of protectionItechnologyswitcha

technology switchable operation external

**luminaire body** aluminium, anodised, aluminium coloured anodised

lamp coverscreen, clearweight (net)approx. 2.0 kgmains supplybuilt-in plugSerie 814designdesignmounted version

designmounted versioFasteningL-angle, clampdimensionA=565 mmspecial featuresEco equipment

Serie 814