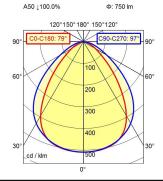

80624



ENGINEER OF LIGHT.



light source LED

Energy efficiency category A/A+/A++
work equipment electronic ballast

connected load 100/120/220-240 V; 50/60 Hz

Power consumption approx. 9,5 W luminous flux approx. 750 lm luminous efficacy approx. 78 lm/W

light distribution direct

colour temperature neutral white, approx. 5000 K

color rendering index (CRI)>= 80System of protectionIP67class of protectionItechnologyswitcha

technology switchable operation external

**luminaire body** aluminium, anodised, aluminium coloured anodised

lamp coverscreen, clearweight (net)approx. 2.0 kgmains supplybuilt-in plugSerie 814designdesignmounted version

designmounted versioFasteningL-angle, clampdimensionA=565 mmspecial featuresEco equipment



Serie 814

## illuminance

## luminous intensity