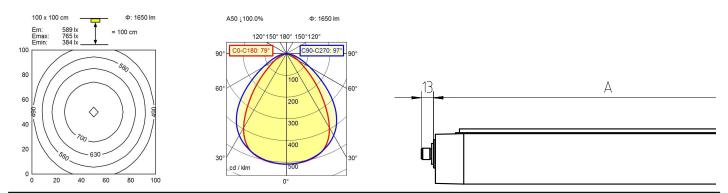

light source

design Fastening dimension special features ENGINEER OF LIGHT.

Waldmann

W

LED Energy efficiency category A/A+/A++ without 18-30 V; DC approx. 18 W approx. 1650 lm approx. 91 lm/W direct neutral white, approx. 5000 K >= 80 IP67 Ш switchable external aluminium, anodised, aluminium coloured anodised screen, clear approx. 1.9 kg built-in plug Serie\_763 mounted version L-angle, clamp A=565 mm Power equipment

## illuminance

## luminous intensity

Errors and technical changes excepted. Images can vary from original. Photometric and electrical data may vary due to component tolerances.