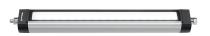

light source

design Fastening dimension special features ENGINEER OF LIGHT.

Waldmann

W

LED Energy efficiency category A/A+/A++ electronic ballast 100/120/220-240 V; 50/60 Hz approx. 21 W approx. 1650 lm approx. 78 lm/W direct neutral white, approx. 5000 K >= 80 IP67 L switchable external aluminium, anodised, aluminium coloured anodised screen, clear approx. 2.0 kg built-in plug Serie 814 mounted version L-angle, clamp A=510 mm through-wired, Power equipment

Serie 814