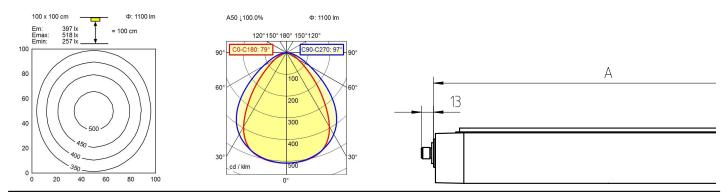

## 113052000-00580585

light source

work equipment connected load Power consumption luminous flux luminous efficacy light distribution colour temperature color rendering index (CRI) System of protection class of protection technology operation luminaire body lamp cover weight (net) mains supply

design Fastening dimension special features ENGINEER OF LIGHT.

Waldmann

W

LED Energy efficiency category A/A+/A++ electronic ballast 100/120/220-240 V; 50/60 Hz approx. 15 W approx. 1100 lm approx. 73 lm/W direct neutral white, approx. 5000 K >= 80 IP67 L switchable external aluminium, anodised, aluminium coloured anodised screen, clear approx. 1.5 kg built-in plug Serie 814 mounted version L-angle, clamp A=370 mm through-wired, Power equipment

## illuminance

## luminous intensity

Errors and technical changes excepted. Images can vary from original. Photometric and electrical data may vary due to component tolerances.