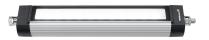

design Fastening dimension special features ENGINEER OF LIGHT.

Waldmann

W

LED Energy efficiency category A/A+/A++ electronic ballast 100/120/220-240 V; 50/60 Hz approx. 15 W approx. 1100 lm approx. 73 lm/W direct neutral white, approx. 5000 K >= 80 IP67 L switchable external aluminium, anodised, aluminium coloured anodised screen, clear approx. 1.5 kg built-in plug Serie 814 mounted version L-angle, clamp A=370 mm through-wired, Power equipment

Serie 814