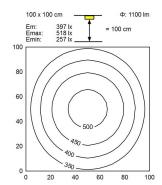

113051000-00580582



ENGINEER OF LIGHT.



light source LED

Energy efficiency category A/A+/A++
electronic ballast

work equipment electronic ballast connected load 100/120/220-240 V; 50/60 Hz

Power consumption approx. 15 W luminous flux approx. 1100 lm luminous efficacy approx. 73 lm/W

light distribution direct

colour temperature neutral white, approx. 5000 K

color rendering index (CRI)>= 80System of protectionIP67class of protectionItechnologyswitchableoperationexternal

**luminaire body** aluminium, anodised, aluminium coloured anodised

lamp coverscreen, clearweight (net)approx. 1.4 kgmains supplybuilt-in plugSerie 814mounted version

designmounted versionFasteningL-angle, clampdimensionA=370 mmspecial featuresPower equipment



Serie 814

## illuminance

## luminous intensity