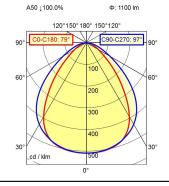

13051000-00580582



ENGINEER OF LIGHT.



light source LED

Energy efficiency category A/A+/A++
electronic ballast

work equipment electronic ballast connected load 100/120/220-240 V; 50/60 Hz

Power consumption approx. 15 W luminous flux approx. 1100 lm luminous efficacy approx. 73 lm/W

light distribution direct

colour temperature neutral white, approx. 5000 K

color rendering index (CRI)>= 80System of protectionIP67class of protectionItechnologyswitchableoperationexternal

**luminaire body** aluminium, anodised, aluminium coloured anodised

lamp coverscreen, clearweight (net)approx. 1.4 kgmains supplybuilt-in plugSerie 814mounted version

designmounted versionFasteningL-angle, clampdimensionA=370 mmspecial featuresPower equipment



Serie 814

## illuminance

## luminous intensity