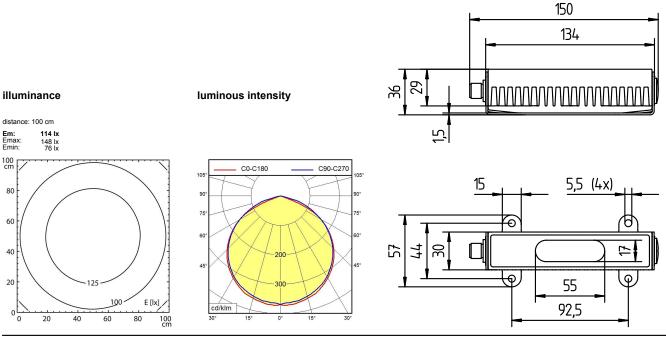

light source

Fastening special features

Waldmann W

ENGINEER OF LIGHT.

LED Energy efficiency category A/A+/A++ without 20-28V; DC approx. 6 W approx. 400 lm approx. 66 lm/W direct neutral white, approx. 5000 K >= 80 prismatic screen . IP54 Ш external aluminium, untreated, aluminium acrylic clear approx. 0.2 kg built-in plug RSFM 4/0.5M screws luminaire head can be turned in an angle of ±90°