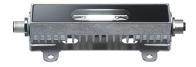

light source

Fastening special features

Waldmann W

ENGINEER OF LIGHT.

LED Energy efficiency category A/A+/A++ without 20-28V; DC approx. 6 W approx. 400 lm approx. 66 lm/W direct neutral white, approx. 5000 K >= 80 prismatic screen . IP54 Ш external aluminium, untreated, aluminium acrylic clear approx. 0.2 kg built-in plug RSFM 4/0.5M screws through-wired, luminaire head can be turned in an angle of ±90°