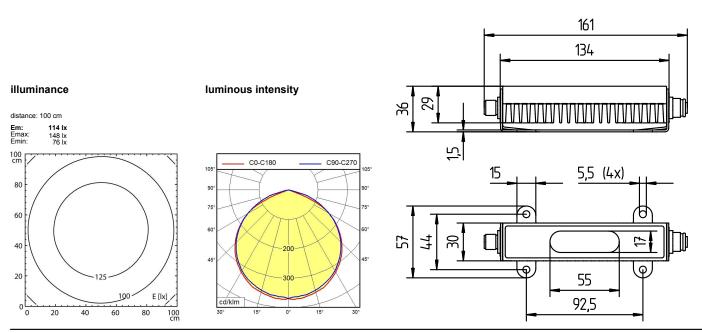

light source

Fastening special features

Waldmann W

ENGINEER OF LIGHT.

LED Energy efficiency category A/A+/A++ without 20-28V; DC approx. 6 W approx. 400 lm approx. 66 lm/W direct neutral white, approx. 5000 K >= 80 prismatic screen . IP54 Ш external aluminium, untreated, aluminium acrylic clear approx. 0.2 kg built-in plug RSFM 4/0.5M screws through-wired, luminaire head can be turned in an angle of ±90°