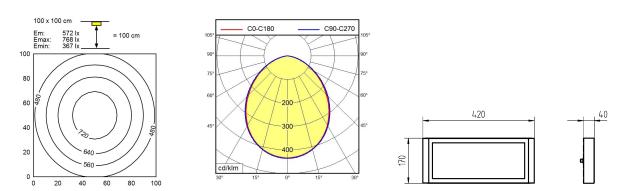

RSFPM 5/0.5 M

illuminance

## luminous intensity

Errors and technical changes excepted. Images can vary from original. Photometric and electrical data may vary due to component tolerances.