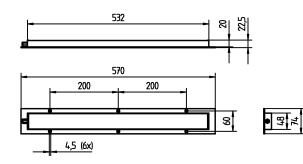

approx. 3.0 m; with free stranded wires mains lead

design mounted version Fastening screws

special features beam angle 30°, mounted version