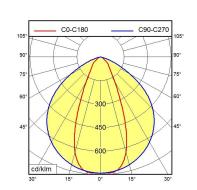

Energy efficiency category A/A+/A++

ENGINEER OF LIGHT.



light source LED

work equipment without connected load 24 V; DC **Power consumption** approx. 18 W approx. 1230 lm luminous flux luminous efficacy approx. 68 lm/W direct

light distribution

neutral white, approx. 5000 K colour temperature

color rendering index (CRI) >= 80 IP67 (67) System of protection class of protection Ш technology switchable operation external

luminaire body aluminium, anodised, lamp cover screen, clear weight (net) approx. 0.9 kg

approx. 3.0 m; with free stranded wires mains lead

design mounted version Fastening screws

special features beam angle 30°, mounted version





## illuminance **564 lx** 895 lx 204 lx Em: Emax: Emin: 100 cm 80 60 40 -800 -700 -600 -500 -400 -300 E [lx]

## luminous intensity