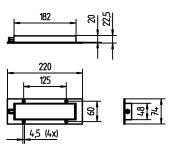

## Surface-mounted luminaire MACH LED PRO - MUAL 1 S

## 112571020-00079042

light source

work equipment connected load Power consumption luminous flux luminous efficacy light distribution colour temperature color rendering index (CRI) System of protection class of protection technology operation luminaire body lamp cover weight (net) mains lead design Fastening special features

# Waldmann W

ENGINEER OF LIGHT.

LED Energy efficiency category A/A+/A++ without 24 V; DC approx. 6 W approx. 410 lm approx. 68 lm/W direct neutral white, approx. 5000 K >= 80 IP67 (67) |||switchable external aluminium, anodised, screen, clear approx. 0.4 kg approx. 3.0 m; with free stranded wires mounted version screws

beam angle 30°, mounted version