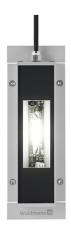

## Surface-mounted luminaire MACH LED PRO - MUAL 1 S

# Waldmann W

ENGINEER OF LIGHT.

LED Energy efficiency category A/A+/A++ without 24 V; DC approx. 6 W approx. 410 lm approx. 68 lm/W direct neutral white, approx. 5000 K >= 80 IP67 (67) |||switchable external aluminium, anodised, screen, clear approx. 0.4 kg approx. 3.0 m; with free stranded wires mounted version screws