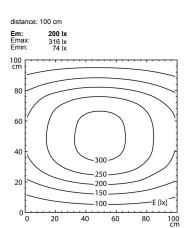

## Surface-mounted luminaire MACH LED PRO - MUAL 1 S

## 112571020-00079042



light source

work equipment connected load Power consumption luminous flux luminous efficacy light distribution colour temperature color rendering index (CRI) System of protection class of protection technology operation luminaire body lamp cover weight (net) mains lead design Fastening special features

# Waldmann W

ENGINEER OF LIGHT.

LED Energy efficiency category A/A+/A++ without 24 V; DC approx. 6 W approx. 410 lm approx. 68 lm/W direct neutral white, approx. 5000 K >= 80 IP67 (67) |||switchable external aluminium, anodised, screen, clear approx. 0.4 kg approx. 3.0 m; with free stranded wires mounted version screws

beam angle 30°, mounted version





### illuminance



#### luminous intensity