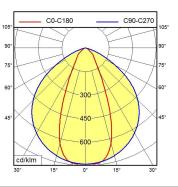

## Surface-mounted luminaire MACH LED PRO - MUAL 1 S

## 112571020-00079042



light source

work equipment connected load Power consumption luminous flux luminous efficacy light distribution colour temperature color rendering index (CRI) System of protection class of protection technology operation luminaire body lamp cover weight (net) mains lead design Fastening special features

# Waldmann W

ENGINEER OF LIGHT.

LED Energy efficiency category A/A+/A++ without 24 V; DC approx. 6 W approx. 410 lm approx. 68 lm/W direct neutral white, approx. 5000 K >= 80 IP67 (67) |||switchable external aluminium, anodised, screen, clear approx. 0.4 kg approx. 3.0 m; with free stranded wires mounted version screws

beam angle 30°, mounted version





### illuminance



#### luminous intensity