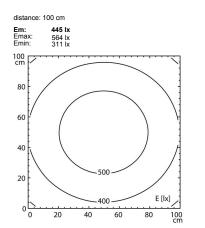

## Integrated machine luminaire MACH LED PRO - MUEL 4 S

## 112571016-00085276



### light source

work equipment connected load Power consumption luminous flux luminous efficacy light distribution colour temperature color rendering index (CRI) System of protection class of protection technology operation luminaire body lamp cover weight (net) mains lead design Fastening special features

# Waldmann W

ENGINEER OF LIGHT.

LED Energy efficiency category A/A+/A++ without 24 V; DC approx. 24 W approx. 1600 lm approx. 66 lm/W direct neutral white, approx. 5000 K >= 80 IP67 (67) |||switchable external aluminium, anodised, screen, clear approx. 1.2 kg approx. 3.0 m; with free stranded wires integrated version screws integrated version





### illuminance



### luminous intensity





Errors and technical changes excepted. Images can vary from original. Photometric and electrical data may vary due to component tolerances.