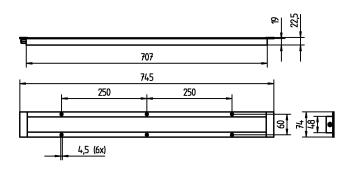

## Integrated machine luminaire MACH LED PRO - MUEL 4 S

## 112571016-00085276

### light source

work equipment connected load Power consumption luminous flux luminous efficacy light distribution colour temperature color rendering index (CRI) System of protection class of protection technology operation luminaire body lamp cover weight (net) mains lead design Fastening special features

# Waldmann W

ENGINEER OF LIGHT.

LED Energy efficiency category A/A+/A++ without 24 V; DC approx. 24 W approx. 1600 lm approx. 66 lm/W direct neutral white, approx. 5000 K >= 80 IP67 (67) |||switchable external aluminium, anodised, screen, clear approx. 1.2 kg approx. 3.0 m; with free stranded wires integrated version screws integrated version