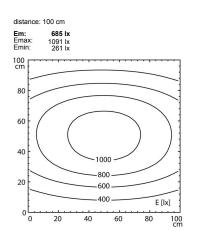

# Integrated machine luminaire MACH LED PRO - MUEL 4 S

## 112571014-00085275



## light source

work equipment connected load Power consumption luminous flux luminous efficacy light distribution colour temperature color rendering index (CRI) System of protection class of protection technology operation luminaire body lamp cover weight (net) mains lead design Fastening special features

# Waldmann W

ENGINEER OF LIGHT.

LED Energy efficiency category A/A+/A++ without 24 V; DC approx. 24 W approx. 1640 lm approx. 68 lm/W direct neutral white, approx. 5000 K >= 80 IP67 (67) |||switchable external aluminium, anodised, screen, clear approx. 1.2 kg approx. 3.0 m; with free stranded wires integrated version screws

beam angle 30°, integrated version

CE



#### illuminance



## luminous intensity