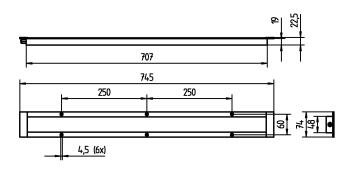

# Waldmann W

ENGINEER OF LIGHT.

LED Energy efficiency category A/A+/A++ without 24 V; DC approx. 24 W approx. 1640 lm approx. 68 lm/W direct neutral white, approx. 5000 K >= 80 IP67 (67) |||switchable external aluminium, anodised, screen, clear approx. 1.2 kg approx. 3.0 m; with free stranded wires integrated version screws