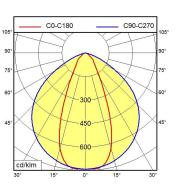

egrated machine luminaire MACH LED PRO - MUEL 4 S

## 112571014-00085275



## light source

work equipment connected load Power consumption luminous flux luminous efficacy light distribution colour temperature color rendering index (CRI) System of protection class of protection technology operation luminaire body lamp cover weight (net) mains lead design Fastening special features

# Waldmann W

ENGINEER OF LIGHT.

LED Energy efficiency category A/A+/A++ without 24 V; DC approx. 24 W approx. 1640 lm approx. 68 lm/W direct neutral white, approx. 5000 K >= 80 IP67 (67) |||switchable external aluminium, anodised, screen, clear approx. 1.2 kg approx. 3.0 m; with free stranded wires integrated version screws

beam angle 30°, integrated version

CE



#### illuminance



## luminous intensity