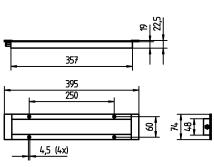

## 112571004-00085220

ENGINEER OF LIGHT.

LED

light source

work equipment connected load Power consumption luminous flux luminous efficacy light distribution colour temperature color rendering index (CRI) System of protection class of protection technology operation luminaire body lamp cover weight (net) mains lead design Fastening special features

Energy efficiency category A/A+/A++ without 24 V; DC approx. 12 W approx. 820 lm approx. 68 lm/W direct neutral white, approx. 5000 K >= 80 IP67 (67) |||switchable external aluminium, anodised, screen, clear approx. 0.7 kg approx. 3.0 m; with free stranded wires integrated version screws beam angle 30°, integrated version