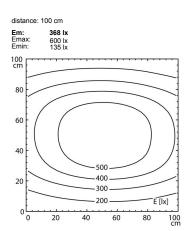

## 112571004-00085220



ENGINEER OF LIGHT.

LED



light source

work equipment connected load Power consumption luminous flux luminous efficacy light distribution colour temperature color rendering index (CRI) System of protection class of protection technology operation luminaire body lamp cover weight (net) mains lead design Fastening special features

Energy efficiency category A/A+/A++ without 24 V; DC approx. 12 W approx. 820 lm approx. 68 lm/W direct neutral white, approx. 5000 K >= 80 IP67 (67) |||switchable external aluminium, anodised, screen, clear approx. 0.7 kg approx. 3.0 m; with free stranded wires integrated version screws beam angle 30°, integrated version





## illuminance



## luminous intensity