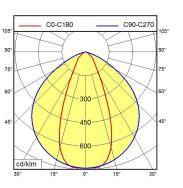

## 112571004-00085220



ENGINEER OF LIGHT.

LED



light source

work equipment connected load Power consumption luminous flux luminous efficacy light distribution colour temperature color rendering index (CRI) System of protection class of protection technology operation luminaire body lamp cover weight (net) mains lead design Fastening special features

Energy efficiency category A/A+/A++ without 24 V; DC approx. 12 W approx. 820 lm approx. 68 lm/W direct neutral white, approx. 5000 K >= 80 IP67 (67) |||switchable external aluminium, anodised, screen, clear approx. 0.7 kg approx. 3.0 m; with free stranded wires integrated version screws beam angle 30°, integrated version





## illuminance



## luminous intensity