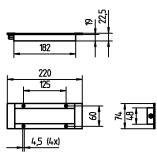

## Integrated machine luminaire MACH LED PRO - MUEL 1 S

## 112571000-00084579



light source

work equipment connected load Power consumption luminous flux luminous efficacy light distribution colour temperature color rendering index (CRI) System of protection class of protection technology operation luminaire body lamp cover weight (net) mains lead design Fastening special features

# Waldmann W

ENGINEER OF LIGHT.

LED Energy efficiency category A/A+/A++ without 24 V; DC approx. 6 W approx. 410 lm approx. 68 lm/W direct neutral white, approx. 5000 K >= 80 IP67 (67) |||switchable external aluminium, anodised, screen, clear approx. 0.4 kg approx. 3.0 m; with free stranded wires integrated version screws beam angle 30°, integrated version

CE



### luminous intensity