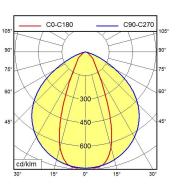

## Integrated machine luminaire MACH LED PRO - MUEL 1 S

## 112571000-00084579



light source

work equipment connected load Power consumption luminous flux luminous efficacy light distribution colour temperature color rendering index (CRI) System of protection class of protection technology operation luminaire body lamp cover weight (net) mains lead design Fastening special features

# Waldmann W

ENGINEER OF LIGHT.

LED Energy efficiency category A/A+/A++ without 24 V; DC approx. 6 W approx. 410 lm approx. 68 lm/W direct neutral white, approx. 5000 K >= 80 IP67 (67) |||switchable external aluminium, anodised, screen, clear approx. 0.4 kg approx. 3.0 m; with free stranded wires integrated version screws beam angle 30°, integrated version

CE



### luminous intensity