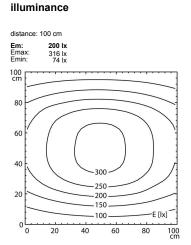

## Integrated machine luminaire MACH LED PRO - MUEL 1 S

## 112571000-00084579



light source

work equipment connected load Power consumption luminous flux luminous efficacy light distribution colour temperature color rendering index (CRI) System of protection class of protection technology operation luminaire body lamp cover weight (net) mains lead design Fastening special features

# Waldmann W

ENGINEER OF LIGHT.

LED Energy efficiency category A/A+/A++ without 24 V; DC approx. 6 W approx. 410 lm approx. 68 lm/W direct neutral white, approx. 5000 K >= 80 IP67 (67) |||switchable external aluminium, anodised, screen, clear approx. 0.4 kg approx. 3.0 m; with free stranded wires integrated version screws beam angle 30°, integrated version

CE



### luminous intensity