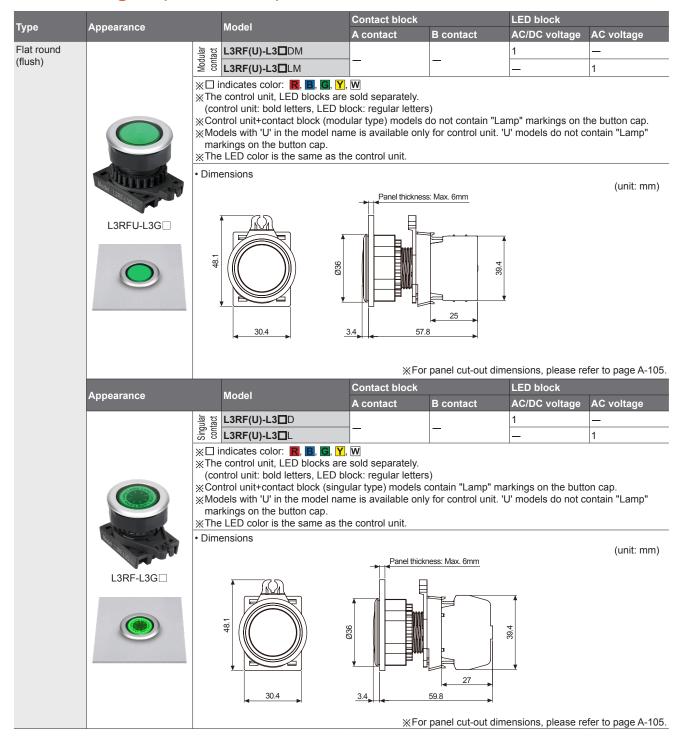

## Ø30 Pilot Lights (L3RF Series)



## Ø30 Panel Cut-out Dimensions

## **Ø30 Panel Cut-out Dimensions**

(unit: mm)

| Туре                                           |             |  | A  | В  | Panel Cut-out Dimensions |
|------------------------------------------------|-------------|--|----|----|--------------------------|
| Round Push Button Switches (S3PR/S3PF Series)  |             |  | 45 | 55 | Min. A <sup>±0.5</sup>   |
| Round Selector Switches<br>(S3SF/S3SFN Series) | Short lever |  | 37 | 55 | Will. A Ø30.5            |
|                                                | Long lever  |  | 55 | 55 |                          |
| Round Key Selector Switches (S3KF Series)      |             |  | 37 | 55 |                          |
| Pilot Lights (L3RF Series)                     |             |  | 37 | 55 |