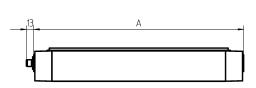

luminaire body aluminium, anodised, aluminium coloured anodised

lamp cover screen, clear weight (net) approx. 2.0 kg mains supply built-in plug Serie 814 mounted version

design fastening L-angle, clamp dimension A=565 mm special features Eco equipment