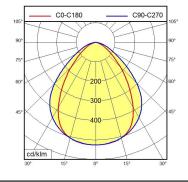

naire MACH LED PLUS - MQAL 18 N

113065000-00580624



ENGINEER OF LIGHT.



fitted with LED

Energy efficiency category A+ electronic ballast work equipment

100/120/220-240 V; 50/60 Hz connected load

power consumption approx. 12 W luminous flux approx. 750 lm luminous efficacy approx. 62 lm/W

light distribution direct

neutral white, approx. 5000 K light colour

color rendering index (CRI) > 80 IP 67 system of protection class of protection technology switchable external usage

luminaire body aluminium, anodised, aluminium coloured anodised

lamp cover screen, clear weight (net) approx. 2.0 kg mains supply built-in plug Serie 814 mounted version

design fastening L-angle, clamp dimension A=565 mm special features Eco equipment







Serie 814

## illuminance

## luminous intensity