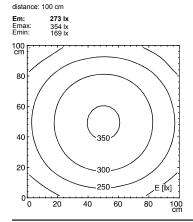

minaire MACH LED PLUS - MQAL 18 N

113065000-00580624



ENGINEER OF LIGHT.



fitted with LED

Energy efficiency category A+ electronic ballast work equipment

100/120/220-240 V; 50/60 Hz connected load

power consumption approx. 12 W luminous flux approx. 750 lm luminous efficacy approx. 62 lm/W

light distribution direct

neutral white, approx. 5000 K light colour

color rendering index (CRI) > 80 IP 67 system of protection class of protection technology switchable external usage

luminaire body aluminium, anodised, aluminium coloured anodised

lamp cover screen, clear weight (net) approx. 2.0 kg mains supply built-in plug Serie 814 mounted version

design fastening L-angle, clamp dimension A=565 mm special features Eco equipment







Serie 814

## illuminance

## luminous intensity