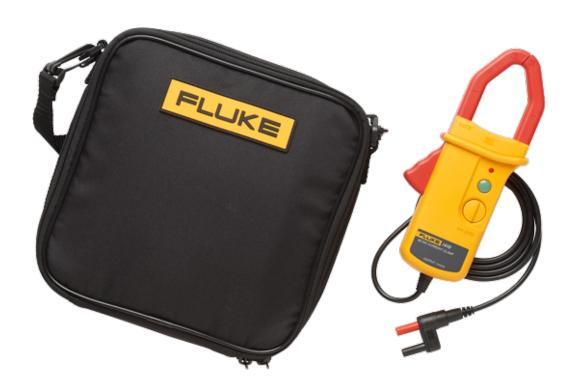

# Product overview: Fluke i410-KIT AC/DC Current Clamp and Carry Case Kit

Special value kit for electrical professional who is looking to add on DC and AC current measurement capabilities to their DMM. Includes a roomy carry case to hold and protect your meter and current clamp, plus extra storage for your test leads, probes and manuals.

#### Fluke i410 Kit

- <u>i410</u> 1-400A AC rms, 1-400A DC Current Clamp
- Zippered vinyl carry case with moveable divider