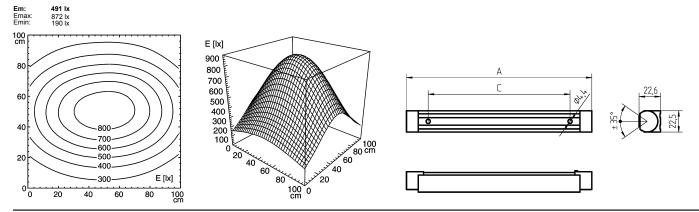

## illuminance

Comment: d=50cm

Errors and technical changes excepted. Images can vary from original. Photometric and electrical data may vary due to component tolerances.