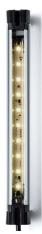

## Surface-mounted luminaire SLIM LED - LIQ 36

ENGINEER OF LIGHT.

36 x Light-emitting diode light colour daylight white without 22-29 V; DC approx. 21 W IP 67 III external aluminium/plastic, anodised, aluminium coloured anodised acrylic clear approx. 0.8 kg approx. 3.0 m; with free stranded wires screws A=896mm, C=580mm direction of beam +/- 45° adjustable