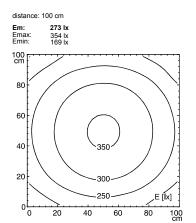

## 113053000-00580588



## fitted with

work equipment connected load power consumption luminous flux luminous efficacy light distribution light colour color rendering index (CRI) system of protection class of protection technology usage luminaire body lamp cover weight (net) mains supply

design fastening dimension special features



ENGINEER OF LIGHT.

LED Energy efficiency category A+ without 18-30 V; DC approx. 10 W approx. 750 lm approx. 75 lm/W direct neutral white, approx. 5000 K > 80 IP 67 III switchable external aluminium, anodised, aluminium coloured anodised screen, clear approx. 1.7 kg built-in plug Serie\_763 mounted version L-angle, clamp A=510 mm Eco equipment

CE



Ø

Serie\_763

## illuminance

## luminous intensity

75

60



C90-C180 C90-C270 90" 75" 60" 400 45"

.13



70

0

А