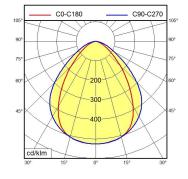

Surface-mounted luminaire MACH LED PLUS - MQAL 84 S

113126000-00612973



ENGINEER OF LIGHT.

Energy efficiency category A+



fitted with LED

work equipment without 18-30 V; DC connected load power consumption approx. 42 W luminous flux approx. 3200 lm approx. 76 lm/W luminous efficacy

light distribution direct

neutral white, approx. 5000 K light colour

color rendering index (CRI) > 80 IP 67 system of protection class of protection Ш technology switchable external usage

luminaire body aluminium, anodised, aluminium coloured anodised

lamp cover screen, clear weight (net) approx. 3.8 kg mains supply built-in plug Serie\_763 mounted version

design fastening L-angle, clamp A=1070 mm dimension special features Power equipment







Serie 763

## illuminance

## luminous intensity







70