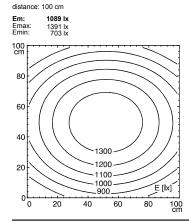

## Surface-mounted luminaire MACH LED PLUS - MQAL 84 S

113126000-00612973



ENGINEER OF LIGHT.

Energy efficiency category A+



fitted with LED

work equipment without 18-30 V; DC connected load power consumption approx. 42 W luminous flux approx. 3200 lm approx. 76 lm/W luminous efficacy

light distribution direct

neutral white, approx. 5000 K light colour

color rendering index (CRI) > 80 IP 67 system of protection class of protection Ш technology switchable external usage

luminaire body aluminium, anodised, aluminium coloured anodised

lamp cover screen, clear weight (net) approx. 3.8 kg mains supply built-in plug Serie\_763 mounted version

design fastening L-angle, clamp A=1070 mm dimension special features Power equipment







Serie 763

## illuminance

## luminous intensity







70