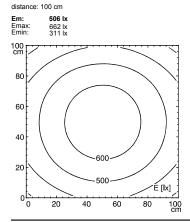

aire MACH LED PLUS - MQAL 36 N

113059000-00580606



ENGINEER OF LIGHT.



fitted with LED

Energy efficiency category A+ electronic ballast work equipment

100/120/220-240 V; 50/60 Hz connected load

power consumption approx. 21 W luminous flux approx. 1350 lm luminous efficacy approx. 64 lm/W

light distribution direct

neutral white, approx. 5000 K light colour

color rendering index (CRI) > 80 IP 67 system of protection class of protection technology switchable external usage

luminaire body aluminium, anodised, aluminium coloured anodised

lamp cover screen, clear weight (net) approx. 1.9 kg mains supply built-in plug Serie 814 mounted version

design fastening L-angle, clamp A=510 mm dimension special features Power equipment







Serie 814

## illuminance

## luminous intensity