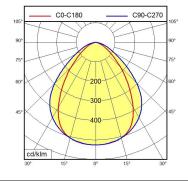

re MACH LED PLUS - MQAL 36 N

113059000-00580606



ENGINEER OF LIGHT.



fitted with LED

Energy efficiency category A+ electronic ballast work equipment

100/120/220-240 V; 50/60 Hz connected load

power consumption approx. 21 W luminous flux approx. 1350 lm luminous efficacy approx. 64 lm/W

light distribution direct

neutral white, approx. 5000 K light colour

color rendering index (CRI) > 80 IP 67 system of protection class of protection technology switchable external usage

luminaire body aluminium, anodised, aluminium coloured anodised

lamp cover screen, clear weight (net) approx. 1.9 kg mains supply built-in plug Serie 814 mounted version

design fastening L-angle, clamp A=510 mm dimension special features Power equipment







Serie 814

## illuminance

## luminous intensity