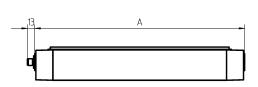

luminaire body aluminium, anodised, aluminium coloured anodised

lamp cover screen, clear weight (net) approx. 1.9 kg mains supply built-in plug Serie 814 mounted version

design fastening L-angle, clamp A=510 mm dimension special features Power equipment