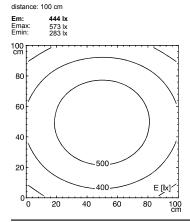

## Surface-mounted luminaire MACH LED PLUS - MQAL 30 S

113077000-00580663



ENGINEER OF LIGHT.

Energy efficiency category A+



fitted with LED

work equipment without 18-30 V; DC connected load power consumption approx. 16 W luminous flux approx. 1250 lm luminous efficacy approx. 78 lm/W

light distribution direct

neutral white, approx. 5000 K light colour

color rendering index (CRI) > 80 IP 67 system of protection class of protection Ш technology switchable external usage

luminaire body aluminium, anodised, aluminium coloured anodised

lamp cover screen, clear weight (net) approx. 2.6 kg mains supply built-in plug Serie\_763 mounted version

design fastening L-angle, clamp A=790 mm dimension special features Eco equipment







Serie 763

## illuminance

## luminous intensity