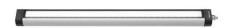

## Surface-mounted luminaire MACH LED PLUS - MQAL 30 S

113077000-00580663

ENGINEER OF LIGHT.

Energy efficiency category A+

fitted with LED

work equipment without 18-30 V; DC connected load power consumption approx. 16 W luminous flux approx. 1250 lm luminous efficacy approx. 78 lm/W

light distribution direct

neutral white, approx. 5000 K light colour

color rendering index (CRI) > 80 IP 67 system of protection class of protection Ш technology switchable external usage

luminaire body aluminium, anodised, aluminium coloured anodised

lamp cover screen, clear weight (net) approx. 2.6 kg mains supply built-in plug Serie\_763 mounted version

design fastening L-angle, clamp A=790 mm dimension special features Eco equipment

Serie 763