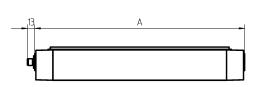

lamp cover screen, clear weight (net) approx. 2.6 kg mains supply built-in plug Serie\_763 mounted version

design fastening L-angle, clamp A=790 mm dimension special features Eco equipment

Serie 763