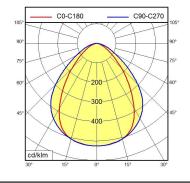

## Surface-mounted luminaire MACH LED PLUS - MQAL 30 S

113077000-00580663



ENGINEER OF LIGHT.

Energy efficiency category A+



fitted with LED

work equipment without 18-30 V; DC connected load power consumption approx. 16 W luminous flux approx. 1250 lm luminous efficacy approx. 78 lm/W

light distribution direct

neutral white, approx. 5000 K light colour

color rendering index (CRI) > 80 IP 67 system of protection class of protection Ш technology switchable external usage

luminaire body aluminium, anodised, aluminium coloured anodised

lamp cover screen, clear weight (net) approx. 2.6 kg mains supply built-in plug Serie\_763 mounted version

design fastening L-angle, clamp A=790 mm dimension special features Eco equipment







Serie 763

## illuminance

## luminous intensity