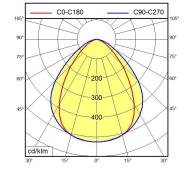

ace-mounted luminaire MACH LED PLUS - MQAL 42 N





ENGINEER OF LIGHT.



fitted with LED

Energy efficiency category A+ work equipment electronic ballast

100/120/220-240 V; 50/60 Hz connected load

power consumption approx. 26 W luminous flux approx. 1750 lm luminous efficacy approx. 67 lm/W

light distribution direct

neutral white, approx. 5000 K light colour

color rendering index (CRI) > 80 IP 67 system of protection class of protection technology switchable external usage

luminaire body aluminium, anodised, aluminium coloured anodised

lamp cover screen, clear weight (net) approx. 3.8 kg mains supply built-in plug Serie 814 mounted version

design fastening L-angle, clamp A=1070 mm dimension special features Eco equipment







Serie 814

## illuminance

## luminous intensity