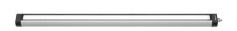

## Surface-mounted luminaire MACH LED PLUS - MQAL 42 N

ENGINEER OF LIGHT.

fitted with LED

Energy efficiency category A+ work equipment electronic ballast

100/120/220-240 V; 50/60 Hz connected load

power consumption approx. 26 W luminous flux approx. 1750 lm luminous efficacy approx. 67 lm/W

light distribution direct

neutral white, approx. 5000 K light colour

color rendering index (CRI) > 80 IP 67 system of protection class of protection technology switchable external usage

luminaire body aluminium, anodised, aluminium coloured anodised

lamp cover screen, clear weight (net) approx. 3.8 kg mains supply built-in plug Serie 814 mounted version

design fastening L-angle, clamp A=1070 mm dimension special features Eco equipment

Serie 814