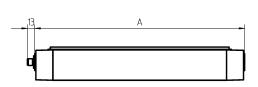

lamp cover screen, clear weight (net) approx. 3.8 kg mains supply built-in plug Serie 814 mounted version

design fastening L-angle, clamp A=1070 mm dimension special features Eco equipment

Serie 814