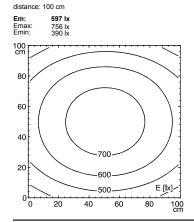

rface-mounted luminaire MACH LED PLUS - MQAL 42 N





ENGINEER OF LIGHT.



fitted with LED

Energy efficiency category A+ work equipment electronic ballast

100/120/220-240 V; 50/60 Hz connected load

power consumption approx. 26 W luminous flux approx. 1750 lm luminous efficacy approx. 67 lm/W

light distribution direct

neutral white, approx. 5000 K light colour

color rendering index (CRI) > 80 IP 67 system of protection class of protection technology switchable external usage

luminaire body aluminium, anodised, aluminium coloured anodised

lamp cover screen, clear weight (net) approx. 3.8 kg mains supply built-in plug Serie 814 mounted version

design fastening L-angle, clamp A=1070 mm dimension special features Eco equipment







Serie 814

## illuminance

## luminous intensity