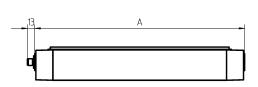

luminaire body aluminium, anodised, aluminium coloured anodised

> 80

lamp cover screen, clear weight (net) approx. 2.8 kg mains supply built-in plug Serie 814 mounted version

design fastening L-angle, clamp A=790 mm dimension special features Eco equipment