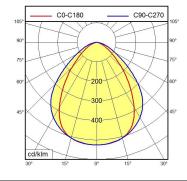

ire MACH LED PLUS - MQAL 30 N

113079000-00580669



ENGINEER OF LIGHT.



fitted with LED

Energy efficiency category A+ work equipment electronic ballast

100/120/220-240 V; 50/60 Hz connected load

power consumption approx. 20 W luminous flux approx. 1250 lm luminous efficacy approx. 62 lm/W

light distribution direct

neutral white, approx. 5000 K light colour

color rendering index (CRI) IP 67 system of protection class of protection technology switchable external usage

luminaire body aluminium, anodised, aluminium coloured anodised

> 80

lamp cover screen, clear weight (net) approx. 2.8 kg mains supply built-in plug Serie 814 mounted version

design fastening L-angle, clamp A=790 mm dimension special features Eco equipment







Serie 814

## illuminance

## luminous intensity