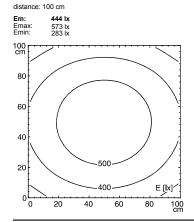

naire MACH LED PLUS - MQAL 30 N

113079000-00580669



ENGINEER OF LIGHT.



fitted with LED

Energy efficiency category A+ work equipment electronic ballast

100/120/220-240 V; 50/60 Hz connected load

power consumption approx. 20 W luminous flux approx. 1250 lm luminous efficacy approx. 62 lm/W

light distribution direct

neutral white, approx. 5000 K light colour

color rendering index (CRI) IP 67 system of protection class of protection technology switchable external usage

luminaire body aluminium, anodised, aluminium coloured anodised

> 80

lamp cover screen, clear weight (net) approx. 2.8 kg mains supply built-in plug Serie 814 mounted version

design fastening L-angle, clamp A=790 mm dimension special features Eco equipment







Serie 814

## illuminance

## luminous intensity