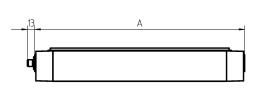

luminaire body aluminium, anodised, aluminium coloured anodised

lamp cover screen, clear weight (net) approx. 2.3 kg mains supply built-in plug Serie 814 mounted version

design fastening L-angle, clamp A=650 mm dimension special features Eco equipment