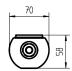

luminaire body aluminium, anodised, aluminium coloured anodised

lamp cover screen, clear weight (net) approx. 2.3 kg mains supply built-in plug Serie 814 mounted version

design fastening L-angle, clamp A=650 mm dimension special features Eco equipment