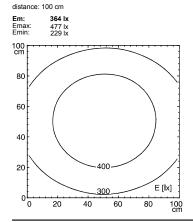

inaire MACH LED PLUS - MQAL 24 N

113073000-00580651



ENGINEER OF LIGHT.



fitted with LED

Energy efficiency category A+ work equipment electronic ballast

100/120/220-240 V; 50/60 Hz connected load

power consumption approx. 15 W luminous flux approx. 1000 lm luminous efficacy approx. 67 lm/W

light distribution direct

neutral white, approx. 5000 K light colour

color rendering index (CRI) > 80 IP 67 system of protection class of protection technology switchable external usage

luminaire body aluminium, anodised, aluminium coloured anodised

lamp cover screen, clear weight (net) approx. 2.3 kg mains supply built-in plug Serie 814 mounted version

design fastening L-angle, clamp A=650 mm dimension special features Eco equipment

CE



Serie 814

## illuminance

## luminous intensity