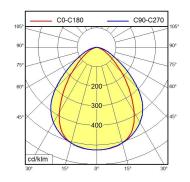

aire MACH LED PLUS - MQAL 24 N

113073000-00580651



ENGINEER OF LIGHT.



fitted with LED

Energy efficiency category A+ work equipment electronic ballast

100/120/220-240 V; 50/60 Hz connected load

power consumption approx. 15 W luminous flux approx. 1000 lm luminous efficacy approx. 67 lm/W

light distribution direct

neutral white, approx. 5000 K light colour

color rendering index (CRI) > 80 IP 67 system of protection class of protection technology switchable external usage

luminaire body aluminium, anodised, aluminium coloured anodised

lamp cover screen, clear weight (net) approx. 2.3 kg mains supply built-in plug Serie 814 mounted version

design fastening L-angle, clamp A=650 mm dimension special features Eco equipment

CE



Serie 814

## illuminance

## luminous intensity