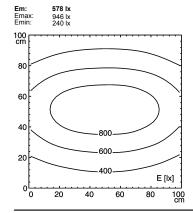

## Surface-mounted luminaire SLIM LED - LIQ 48

112544004-00011084



ENGINEER OF LIGHT.



fitted with

work equipment connected load power consumption system of protection class of protection usage

usage luminaire body

lamp cover weight (net) mains lead

fastening dimension special features without 22-29 V; DC approx. 28 W

48 x Light-emitting diode light colour daylight white

approx. 28 W IP 67

external

aluminium/plastic, anodised, aluminium coloured anodised

acrylic clear approx. 1.0 kg

approx. 3.0 m; with free stranded wires

screws

A=1176mm, C=1130mm

direction of beam +/- 45° adjustable

 $\epsilon$ 



## illuminance

Comment: d=50cm