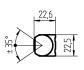

acrylic clear approx. 1.0 kg

approx. 3.0 m; with free stranded wires

screws

A=1176mm, C=1130mm

direction of beam +/- 45° adjustable

 $\epsilon$ 