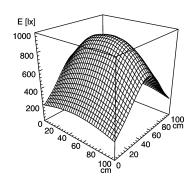

## Surface-mounted luminaire SLIM LED - LIQ 48

112544004-00011084



ENGINEER OF LIGHT.



fitted with

work equipment connected load power consumption system of protection class of protection usage

usage luminaire body

lamp cover weight (net) mains lead

fastening dimension special features without 22-29 V; DC approx. 28 W

48 x Light-emitting diode light colour daylight white

approx. 28 W IP 67

external

aluminium/plastic, anodised, aluminium coloured anodised

acrylic clear approx. 1.0 kg

approx. 3.0 m; with free stranded wires

screws

A=1176mm, C=1130mm

direction of beam +/- 45° adjustable

 $\epsilon$ 



## illuminance

Comment: d=50cm