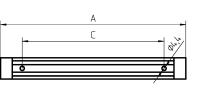

acrylic clear approx. 1.0 kg

approx. 3.0 m; with free stranded wires

screws

A=1176mm, C=1130mm

direction of beam +/- 45° adjustable

 $\epsilon$ 