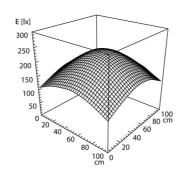

ENGINEER OF LIGHT.



fitted with LED

Energy efficiency category A+
work equipment without
connected load 16-32 V; DC
power consumption approx. 10 W
light distribution mainly direct
light colour daylight white, approx. 5500 K

color rendering index (CRI) > 80
system of protection IP 67

class of protection III
technology switchable
usage external

luminaire bodypolycarbonate (PC), opal white,weight (net)approx. 0.7 kg

mains supply

built-in plug
QUICKON 3

fastening lamp bracket (accessory)

dimensionA=652 mmlight outputD=591 mmoutside diameter40 mmside partD with plug







QUICKON 3

## illuminance