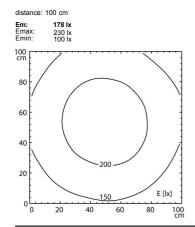

ENGINEER OF LIGHT.



fitted with LED

Energy efficiency category A+
work equipment without
connected load 16-32 V; DC
power consumption approx. 10 W
light distribution mainly direct
light colour daylight white, approx. 5500 K

color rendering index (CRI) > 80
system of protection IP 67

class of protection III
technology switchable
usage external

luminaire bodypolycarbonate (PC), opal white,weight (net)approx. 0.7 kg

mains supply

built-in plug
QUICKON 3

fastening lamp bracket (accessory)

dimensionA=652 mmlight outputD=591 mmoutside diameter40 mmside partD with plug







QUICKON 3

## illuminance