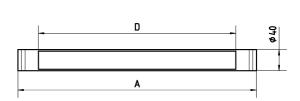

built-in plug
QUICKON 3

fastening lamp bracket (accessory)

dimensionA=652 mmlight outputD=591 mmoutside diameter40 mmside partD with plug

QUICKON 3