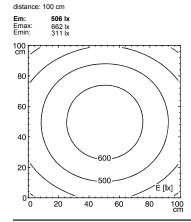

ire MACH LED PLUS - MQAL 36 N

113067000-00580633



ENGINEER OF LIGHT.



fitted with LED

Energy efficiency category A+ electronic ballast work equipment

100/120/220-240 V; 50/60 Hz connected load

power consumption approx. 21 W luminous flux approx. 1350 lm luminous efficacy approx. 64 lm/W

light distribution direct

neutral white, approx. 5000 K light colour

color rendering index (CRI) IP 67 system of protection class of protection technology switchable external usage

luminaire body aluminium, anodised, aluminium coloured anodised

> 80

lamp cover screen, clear weight (net) approx. 2.0 kg mains supply built-in plug Serie 814 mounted version

design fastening L-angle, clamp dimension A=565 mm special features Power equipment







Serie 814

## illuminance

## luminous intensity