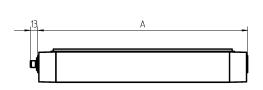

luminaire body aluminium, anodised, aluminium coloured anodised

> 80

lamp cover screen, clear weight (net) approx. 2.0 kg mains supply built-in plug Serie 814 mounted version

design fastening L-angle, clamp dimension A=565 mm special features Power equipment