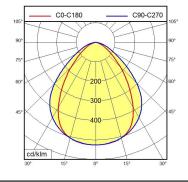

e MACH LED PLUS - MQAL 36 N

113067000-00580633



ENGINEER OF LIGHT.



fitted with LED

Energy efficiency category A+ electronic ballast work equipment

100/120/220-240 V; 50/60 Hz connected load

power consumption approx. 21 W luminous flux approx. 1350 lm luminous efficacy approx. 64 lm/W

light distribution direct

neutral white, approx. 5000 K light colour

color rendering index (CRI) IP 67 system of protection class of protection technology switchable external usage

luminaire body aluminium, anodised, aluminium coloured anodised

> 80

lamp cover screen, clear weight (net) approx. 2.0 kg mains supply built-in plug Serie 814 mounted version

design fastening L-angle, clamp dimension A=565 mm special features Power equipment







Serie 814

## illuminance

## luminous intensity