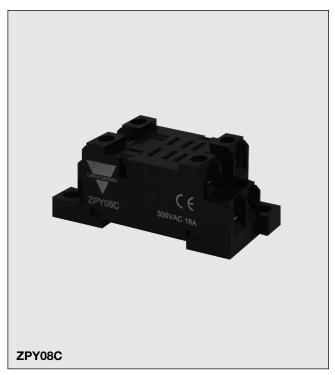

#### **ZPY08C**

#### General data

| Rated voltage                      | 300VAC                                           |
|------------------------------------|--------------------------------------------------|
| Rated current                      | 16A                                              |
| Insulation voltage                 | >3kV                                             |
| Socket material                    | PA66 + GF (V0)                                   |
| Socket colour                      | Black                                            |
| Contact material                   | Nickel Plated - CuSn                             |
| Terminal type                      | Screw cage                                       |
| Screw type                         | M3 with combi head (slotted, Philips Gr.1, Pozi) |
|                                    |                                                  |
| Max. screw torque                  | 1.0N/m                                           |
| Max. screw torque Max wire section | 1.0N/m<br>0.5-2.5mm² (20AWG 14AWG)               |