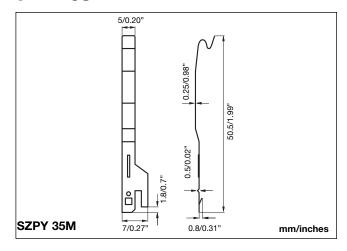

## Optional Accessories (to be ordered separately if required)

Hold-down spring steel

SZPY 35M

# **Optional Springs for ZPY series**

### SZPY 35M

### General data

Spring material

Stainless steel

**Packaging** 

Box content: 1 plastic bag, 10pcs.

Weight: ~10g (0.36oz)

Note:

For each relay/socket are required at least 2 springs.