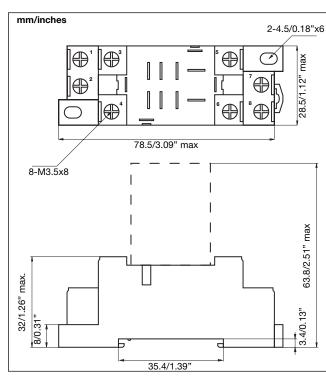

## **Sockets for RPY Relays**

#### **ZPY08C**





#### General data

| Rated voltage                      | 300VAC                                           |
|------------------------------------|--------------------------------------------------|
| Rated current                      | 16A                                              |
| Insulation voltage                 | >3kV                                             |
| Socket material                    | PA66 + GF (V0)                                   |
| Socket colour                      | Black                                            |
| Contact material                   | Nickel Plated - CuSn                             |
| Terminal type                      | Screw cage                                       |
| Screw type                         | M3 with combi head (