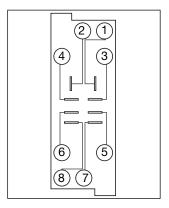

|
| Socket material                    | PA66 + GF (V0)                                   |
| Socket colour                      | Black                                            |
| Contact material                   | Nickel Plated - CuSn                             |
| Terminal type                      | Screw cage                                       |
| Screw type                         | M3 with combi head (slotted, Philips Gr.1, Pozi) |
|                                    |                                                  |
| Max. screw torque                  | 1.0N/m                                           |
| Max. screw torque Max wire section | 1.0N/m<br>0.5-2.5mm² (20AWG 14AWG)               |

## **Drilling pattern**

## Wiring diagram





#### **Approvals**



Box content: 10 sockets

Box size: (W 160 x D 70 x H 80) mm Weight: 580g (W 6.30 x D 2.75 x H 3.15) inches Weight: 20.46oz

## Optional Accessories (to be ordered separately if required)

Hold-down spring steel

SZPY 35M



# **Optional Springs for ZPY series**

### SZPY 35M



### General data

Spring material

Stainless steel

**Packaging** 

Box content: 1 plastic bag, 10pcs.

Weight: ~10g (0.36oz)

Note:

For each relay/socket are required at least 2 springs.

Up to 4 springs can be mounted.