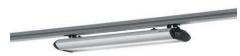

## Workplace-system luminaire

## TAMETO - SAHQ 44 D 112971000-00555576

work equipment connected load power consumption glare-free system of protection class of protection technology

fitted with

usage luminaire body weight (net) mains lead

## LED Energy efficiency category A+ power supply unit 220-240V; 50/60Hz approx. 20 W conical prismatic screen IP 20 L switchable rocker switch aluminium/plastic, anodised, aluminium coloured anodised approx. 3.2 kg approx. 0,3 m; connection box, built-in plug **GST 18i3S** screw down lash through-wired