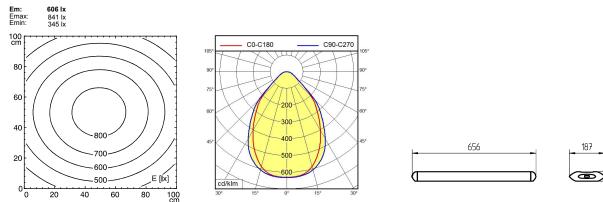

## illuminance

Distance: 100 cm

Errors and technical changes excepted. Images can vary from original.