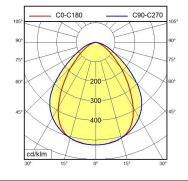

Surface-mounted luminaire MACH LED PLUS - MQAL 36 S

113063000-00580618



ENGINEER OF LIGHT.

Energy efficiency category A+



fitted with LED

work equipment without 18-30 V; DC connected load power consumption approx. 18 W luminous flux approx. 1350 lm luminous efficacy approx. 75 lm/W

light distribution direct

light colour

neutral white, approx. 5000 K color rendering index (CRI) > 80 IP 67 system of protection class of protection Ш

technology switchable external usage luminaire body

aluminium, anodised, aluminium coloured anodised lamp cover screen, clear

weight (net) approx. 1.9 kg mains supply built-in plug Serie\_763 design mounted version

fastening L-angle, clamp dimension A=565 mm special features Power equipment







Serie 763

## illuminance

## luminous intensity







70