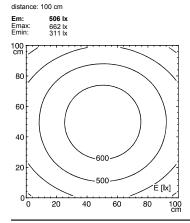

## Surface-mounted luminaire MACH LED PLUS - MQAL 36 S

113063000-00580618



ENGINEER OF LIGHT.

Energy efficiency category A+



fitted with LED

work equipment without 18-30 V; DC connected load power consumption approx. 18 W luminous flux approx. 1350 lm luminous efficacy approx. 75 lm/W

light distribution direct

light colour

neutral white, approx. 5000 K color rendering index (CRI) > 80 IP 67 system of protection class of protection Ш

technology switchable external usage luminaire body

aluminium, anodised, aluminium coloured anodised lamp cover screen, clear

weight (net) approx. 1.9 kg mains supply built-in plug Serie\_763 design mounted version

fastening L-angle, clamp dimension A=565 mm special features Power equipment







Serie 763

## illuminance

## luminous intensity







70