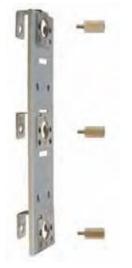

#### MULTIVERT<sup>®</sup> 160 A size 00 60 mm bus bar system 1 x triple pole switching

1.000.909

| Catalog<br>number | ltem<br>number | Cable termination<br>components                          | Design                                                                                  | Package | Weight  |
|-------------------|----------------|----------------------------------------------------------|-----------------------------------------------------------------------------------------|---------|---------|
| 1.000.909         | E1002183       | 3 M8 terminal screws/3 clamp straps 4-70 mm <sup>2</sup> | bottom terminal<br>with cover shroud MZ00KH                                             | 1 piece | 1.45 kg |
| 1.002.489         | Z1023154       | 3 frame clamps Cu 2,5-70 mm <sup>2</sup>                 | bottom terminal<br>with cover shroud MZ00KH                                             | 1 piece | 1.3 kg  |
| 1.003.140         | A1023155       | 3 M8 terminal screws/3 clamp straps 4-70 mm <sup>2</sup> | bottom terminal<br>MULTIVERT® 1.000.909<br>with cabling of<br>instrument leads          | 1 piece | 1.5 kg  |
| 1.003.307         | C1023157       | 3 M8 terminal screws/3 clamp straps 4-70 mm <sup>2</sup> | top terminal<br>with cover shroud MZ00KH                                                | 1 piece | 1.5 kg  |
| 1.003.308         | D1023158       | 3 M8 terminal screws/3 clamp straps 4-70 mm <sup>2</sup> | top terminal<br>MULTIVERT <sup>®</sup> 1.003.307<br>with cabling of<br>instrument leads | 1 piece | 1.5 kg  |
| 1.003.309         | E1023159       | 3 frame clamps Cu 2,5-70 mm <sup>2</sup>                 | top terminal<br>with cover shroud MZ00KH                                                | 1 piece | 1.3 kg  |