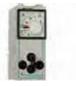

#### **Indication facilities**

| Catalog<br>number | Item number | Design                                                                                                                 | Package | Weight  |
|-------------------|-------------|------------------------------------------------------------------------------------------------------------------------|---------|---------|
| 1.002.939         | Y1023452    | electronic fuse monitoring ESÜ size 00 for MULTIVERT® 160 A<br>with cabling of instrument leads (rated voltage 525VAC) | 1 piece | 0.66 kg |
| MZ00ESM           | D228761     | Electronic System Monitor ESM size 00<br>for MULTIVERT®160 A with cabling of instrument leads                          | 1 piece | 0.35 kg |
| 1.000.852         | Q1002285    | indicator for switch door position<br>micro switch, 1 change-over contact 5 A, 250 V                                   | 1 piece | 90 g    |

#### Indication facilities

| Catalog<br>number | ltem number | Design                                                                                                              | Package | Weight  |
|-------------------|-------------|---------------------------------------------------------------------------------------------------------------------|---------|---------|
| 1.002.939         | Y1023452    | electronic fuse monitoring ESÜ size 00 for MULTIVERT® 160 A with cabling of instrument leads (rated voltage 525VAC) | 1 piece | 0.66 kg |
| MZ00ESM           | D228761     | Electronic System Monitor ESM size 00<br>for MULTIVERT®160 A with cabling of instrument leads                       | 1 piece | 0.35 kg |
| 1.000.852         | Q1002285    | indicator for switch door position<br>micro switch, 1 change-over contact 5 A, 250 V                                | 1 piece | 90 g    |

# Catalog<br/>numberItem numberDesign1.002.939Y1023452electronic fuse monitoring ESÜ size 00 for MULTIVERT®160 A<br/>with cabling of instrument leads (rated voltage 525VAC)MZ00ESMD228761Electronic System Monitor ESM size 00<br/>for MULTIVERT®160 A with cabling of instrument leads