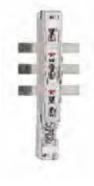

#### MULTIVERT<sup>®</sup> 160 A size 00 60 mm bus bar system 1 x triple pole switching

1.000.909

| Catalog<br>number | ltem<br>number | Cable termination<br>components                          | Design                                                                                  | Package | Weight  |
|-------------------|----------------|----------------------------------------------------------|-----------------------------------------------------------------------------------------|---------|---------|
| 1.000.909         | E1002183       | 3 M8 terminal screws/3 clamp straps 4-70 mm <sup>2</sup> | bottom terminal<br>with cover shroud MZ00KH                                             | 1 piece | 1.45 kg |
| 1.002.489         | Z1023154       | 3 frame clamps Cu 2,5-70 mm <sup>2</sup>                 | bottom terminal<br>with cover shroud MZ00KH                                             | 1 piece | 1.3 kg  |
| 1.003.140         | A1023155       | 3 M8 terminal screws/3 clamp straps 4-70 mm <sup>2</sup> | bottom terminal<br>MULTIVERT® 1.000.909<br>with cabling of<br>instrument leads          | 1 piece | 1.5 kg  |
| 1.003.307         | C1023157       | 3 M8 terminal screws/3 clamp straps 4-70 mm <sup>2</sup> | top terminal<br>with cover shroud MZ00KH                                                | 1 piece | 1.5 kg  |
| 1.003.308         | D1023158       | 3 M8 terminal screws/3 clamp straps 4-70 mm <sup>2</sup> | top terminal<br>MULTIVERT <sup>®</sup> 1.003.307<br>with cabling of<br>instrument leads | 1 piece | 1.5 kg  |
| 1.003.309         | E1023159       | 3 frame clamps Cu 2,5-70 mm <sup>2</sup>                 | top terminal<br>with cover shroud MZ00KH                                                | 1 piece | 1.3 kg  |

# MULTIVERT® 160A/60mm

1.002.939

1.000.852

Size 00, 690VAC, Triple Pole Switching