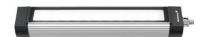

## Surface-mounted luminaire MACH LED PLUS - MQAL 12 N

113049000-00580576

ENGINEER OF LIGHT.

fitted with LED

Energy efficiency category A+ electronic ballast work equipment

100/120/220-240 V; 50/60 Hz connected load

power consumption approx. 9 W luminous flux approx. 500 lm approx. 56 lm/W luminous efficacy

light distribution direct

neutral white, approx. 5000 K light colour

color rendering index (CRI) > 80 IP 67 system of protection class of protection technology switchable external usage

luminaire body aluminium, anodised, aluminium coloured anodised

lamp cover screen, clear weight (net) approx. 1.4 kg mains supply built-in plug Serie 814 mounted version

design fastening L-angle, clamp A=370 mm dimension special features Eco equipment