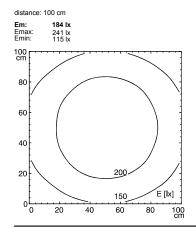

uminaire MACH LED PLUS - MQAL 12 N

113049000-00580576



ENGINEER OF LIGHT.



fitted with LED

Energy efficiency category A+ electronic ballast work equipment

100/120/220-240 V; 50/60 Hz connected load

power consumption approx. 9 W luminous flux approx. 500 lm approx. 56 lm/W luminous efficacy

light distribution direct

neutral white, approx. 5000 K light colour

color rendering index (CRI) > 80 IP 67 system of protection class of protection technology switchable external usage

luminaire body aluminium, anodised, aluminium coloured anodised

lamp cover screen, clear weight (net) approx. 1.4 kg mains supply built-in plug Serie 814 mounted version

design fastening L-angle, clamp A=370 mm dimension special features Eco equipment







Serie 814

## illuminance

## luminous intensity