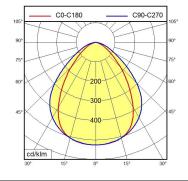

inaire MACH LED PLUS - MQAL 12 N

113049000-00580576



ENGINEER OF LIGHT.



fitted with LED

Energy efficiency category A+ electronic ballast work equipment

100/120/220-240 V; 50/60 Hz connected load

power consumption approx. 9 W luminous flux approx. 500 lm approx. 56 lm/W luminous efficacy

light distribution direct

neutral white, approx. 5000 K light colour

color rendering index (CRI) > 80 IP 67 system of protection class of protection technology switchable external usage

luminaire body aluminium, anodised, aluminium coloured anodised

lamp cover screen, clear weight (net) approx. 1.4 kg mains supply built-in plug Serie 814 mounted version

design fastening L-angle, clamp A=370 mm dimension special features Eco equipment







Serie 814

## illuminance

## luminous intensity