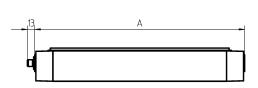

luminaire body aluminium, anodised, aluminium coloured anodised

lamp cover screen, clear weight (net) approx. 1.4 kg mains supply built-in plug Serie 814 mounted version

design fastening L-angle, clamp A=370 mm dimension special features Eco equipment